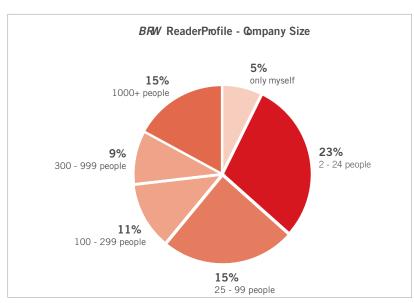

#### WHO IS THE BRW READER?^

- The average BRW reader is 44 years old
- The average *BRW* reader earns \$162K
- BRW readers on average have savings and investments worth \$1.3 million
- Over a quarter of *BRW* readers are owners/partners/proprietors
- The average BRW reader spends 63 minutes reading the magazine
- The average BRW reader intends to spend over \$60K on their next vehicle purchase