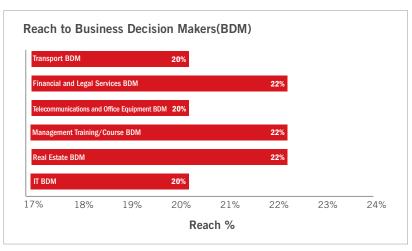

#### **BUSINESS DECISION MAKERS**

Sources: Business Elite Australia Survey 2012